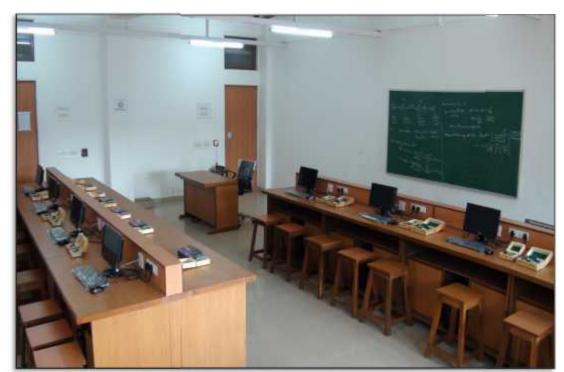

## Department of Electrical Engineering Microcontroller Lab

## **List of Equipments**

| Sr.No. | Name of Equipments                     | Make               | Qty. |
|--------|----------------------------------------|--------------------|------|
| 1      | PIC Evolution Protoboard using PIC 18F |                    | 4    |
| 2      | LCDKB Text LCD module                  |                    | 4    |
| 3      | SADC08 Analog input card using ADC0809 | MAS<br>Enterprises | 4    |
| 4      | SDAC08 DAC interface card using DAC 08 |                    | 4    |
| 5      | TCS51 traffic Light simulation card    |                    | 4    |
| 6      | Computer Set ( New )                   | Sun Digitals       | 8    |
| 7      | Computer Set ( Old )                   | Donated By<br>VPM  | 2    |