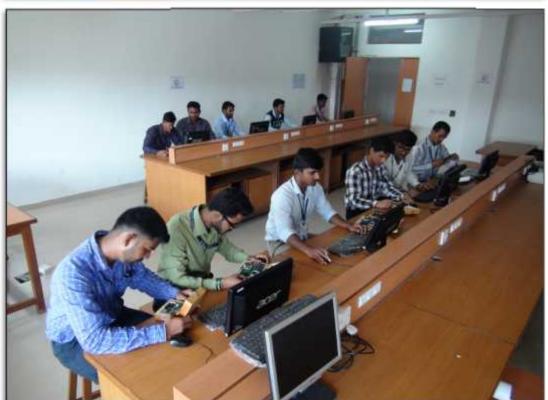

## Department of Electrical Engineering Microcontroller Lab

## **List of Equipments**

| Sr.No. | Name of Equipments                     | Make               | Qty. |
|--------|----------------------------------------|--------------------|------|
| 1      | PIC Evolution Protoboard using PIC 18F |                    | 4    |
| 2      | LCDKB Text LCD module                  |                    | 4    |
| 3      | SADC08 Analog input card using ADC0809 | MAS<br>Enterprises | 4    |
| 4      | SDAC08 DAC interface card using DAC 08 |                    | 4    |
| 5      | TCS51 traffic Light simulation card    |                    | 4    |
| 6      | Computer Set ( New )                   | Sun Digitals       | 8    |
| 7      | Computer Set ( Old )                   | Donated By<br>VPM  | 2    |

## **List of Experiments**

| Sr.No | Title of Experiments                                        |  |  |  |
|-------|-------------------------------------------------------------|--|--|--|
| 1     | Introduction to Microprocessor lab.                         |  |  |  |
| 2     | To study the addition of two 8 bit number                   |  |  |  |
| 3     | To study the subtraction of two 8 bit number                |  |  |  |
| 4     | To study the multiplication & division of two 8 bit number. |  |  |  |
| 5     | 4 bit LCD driver                                            |  |  |  |
| 6     | Interfacing LED                                             |  |  |  |